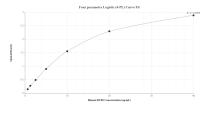

## Selected Validation Data

Sandwich ELISA standard curve of MP00297-3, Human BUB3 Recombinant Matched Antibody Pair -PBS only. 83266-2-PBS was coated to a plate as the capture antibody and incubated with serial dilutions of standard Ag25608. 83266-1-PBS was HRP conjugated as the detection antibody. Range: 0.625-40 ng/mL