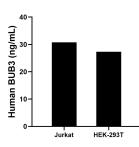

The mean BUB3 concentration was determined to be 30.78 ng/mL in Jurkat cell extract based on a 1.00 mg/mL extract load and 27.28 ng/mL in HEK-293T cell extract based on a 1.00 mg/mL extract load.

Cytometric bead array standard curve of MP00297-3, BUB3 Recombinant Matched Antibody Pair, PBS Only. Capture antibody: 83266-2-PBS. Detection antibody: 83266-1-PBS. Standard: Ag25608. Range: 1.25-20 ng/mL