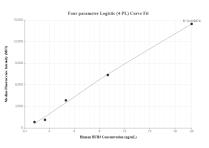

The mean BUB3 concentration was determined to be 30.78 ng/mL in Jurkat cell extract based on a 1.00 mg/mL extract load and 27.28 ng/mL in HEK-293T cell extract based on a 1.00 mg/mL extract load.

Cytometric bead array standard curve of MP00297-3, BUB3 Recombinant Matched Antibody Pair, PBS Only. Capture antibody: 83266-2-PBS. Detection antibody: 83266-1-PBS. Standard: Ag25608. Range: 1.25-20 ng/mL