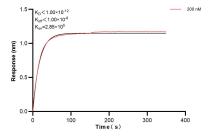

## Selected Validation Data

Cytometric bead array standard curve of MP00181-1, CBX5 Recombinant Matched Antibody Pair, PBS Only. Capture antibody: 83258-2-PBS. Detection antibody: 83258-4-PBS. Standard: Ag34810. Range: 3.125-100 ng/mL Biolayer interferometry (BLI) kinetic assay of 83258-4-PBS against Human CBX1 was performed. The affinity constant is below 1 pM.