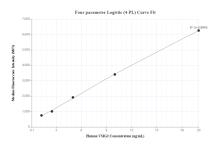

## Selected Validation Data

Cytometric bead array standard curve of MP00161-1, VSIG2 Recombinant Matched Antibody Pair, PBS Only. Capture antibody: 83255-2-PBS. Detection antibody: 83255-1-PBS. Standard: Ag14342. Range: 1.25-20 ng/mL