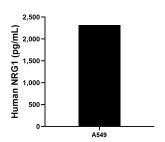

The mean NRG1, isoform Alpha concentration was determined to be 2,318.1 pg/mL in A549 cell extract based on a 2.5 mg/mL extract load.

Cytometric bead array standard curve of MP00232-2, NRG1, isoform Alpha Recombinant Matched Antibody Pair, PBS Only. Capture antibody: 83251-3-PBS. Detection antibody: 83251-1-PBS. Standard: Ag35114. Range: 1.25-20 ng/mL