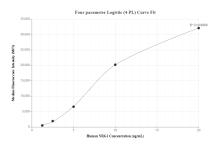

## **Selected Validation Data**

Sandwich ELISA standard curve of MP00232-6, Human NRG1, isoform Alpha Recombinant Matched Antibody Pair - PBS only. 83251-4-PBS was coated to a plate as the capture antibody and incubated with serial dilutions of standard Ag35114. 83251-1-PBS was HRP conjugated as the detection antibody. Range: 78.1-5000 pg/mL