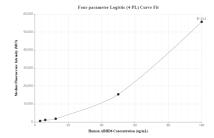

## Selected Validation Data

0.20 N<sub>0.74</sub> 95-10<sup>9</sup>

0.15

0.05

0.00

0.00

100

200 alu

200 a

Cytometric bead array standard curve of MP00225-1, ABHD6 Recombinant Matched Antibody Pair, PBS Only. Capture antibody: 83249-1-PBS. Detection antibody: 83249-2-PBS. Standard: Ag13968. Range: 3.125-100 ng/mL