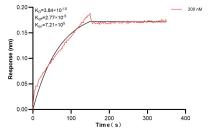

## Selected Validation Data

Cytometric bead array standard curve of MP00225-1, ABHD6 Recombinant Matched Antibody Pair, PBS Only. Capture antibody: 83249-1-PBS. Detection antibody: 83249-2-PBS. Standard: Ag13968. Range: 3.125-100 ng/mL Biolayer interferometry (BLL) kinetic assay of 83249-1-PBS against Human ABHD6 was performed. The affinity constant is 0.384 nM.