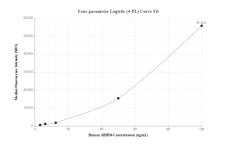

## Selected Validation Data

Cytometric bead array standard curve of MP00225-1, ABHD6 Recombinant Matched Antibody Pair, PBS Only. Capture antibody: 83249-1-PBS. Detection antibody: 83249-2-PBS. Standard: Ag13968. Range: 3.125-100 ng/mL Biolayer interferometry (BLL) kinetic assay of 83249-1-PBS against Human ABHD6 was performed. The affinity constant is 0.384 nM.