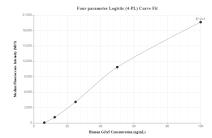

## Selected Validation Data

Cytometric bead array standard curve of MP00208-1, GJA5 Recombinant Matched Antibody Pair, PBS Only. Capture antibody: 83247-3-PBS. Detection antibody: 83247-2-PBS. Standard: Ag24199. Range: 6.25-100 ng/mL