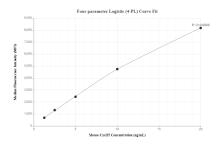

Cytometric bead array standard curve of MP00193-2, Mouse Cxcl.15 Recombinant Matched Antibody Pair, PBS Only. Capture antibody: 83245-3-PBS. Detection antibody: 83245-1-PBS. Standard: Ag33964. Range: 1.25-20 ng/mL