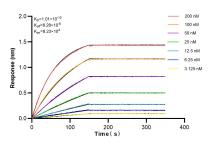

Biolayer interferometry (BLI) kinetic assays of 83245-1-RR against Mouse Cxcl15 were performed. The affinity constant is 0.101 nM.