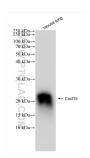

## **Selected Validation Data**

mouse lung tissue were subjected to SDS PAGE followed by western blot with 83245-1-RR (Cxcl15 antibody) at dilution of 1:10000 incubated at room temperature for 1.5 hours. This data was developed using the same antibody clone with 83245-1-PBS in a different storage buffer formulation.