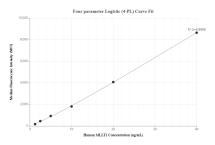

Cytometric bead array standard curve of MP00158-2, MLLT1 Recombinant Matched Antibody Pair, PBS Only. Capture antibody: 83242-3-PBS. Detection antibody: 83242-4-PBS. Standard: Ag34210. Range: 1.25-40 ng/mL