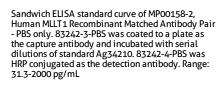

Catalog Number:83242-4-PBS



**Basic Information** 

Catalog Number:

GenBank Accession Number:

**Purification Method:** 

83242-4-PBS

BC148806

Protein A purification

Size: 1mg/ml GeneID (NCBI): 4298

CloneNo.: 230519H1

Source:

**UNIPROT ID:** Q03111

Rabbit Isotype:

Full Name: myeloid/lymphoid or mixed-lineage

Immunogen Catalog Number:

leukemia (trithorax homolog, Drosophila); translocated to, 1

AG34210

Calculated MW:

62 kDa

**Applications** 

**Tested Applications:** 

Cytometric bead array, Sandwich ELISA, Indirect ELISA,

Sample test

Species Specificity:

human

**Background Information** 

Storage

Storage:

Store at -80°C.

The product is shipped with ice packs. Upon receipt, store it immediately at -80°C

Storage Buffer: PBS Only

## **Selected Validation Data**







Hela and U-251 cell lysates were measured. The human MLLT1 concentration of detected samples was determined to be 16384.9 pg/mL (based on a 6.4 mg/mL extract load) in Hela cell lysate and 14242.8 pg/mL (based on a 6.4 mg/mL extract load) in U-251 cell lysate.



Cytometric bead array standard curve of MP00158-2, MLLT1 Recombinant Matched Antibody Pair, PBS Only. Capture antibody: 83242-3-PBS. Detection antibody: 83242-4-PBS. Standard: Ag34210. Range: 1.25-40 ng/mL