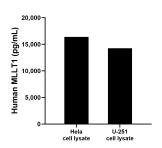

## **Selected Validation Data**

Hela and U-251 cell lysates were measured. The human MLLT1 concentration of detected samples was determined to be 16384.9 pg/mL (based on a 6.4 mg/mL extract load) in Hela cell lysate and 14242.8 pg/mL (based on a 6.4 mg/mL extract load) in U-251 cell lysate.