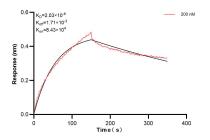

## Selected Validation Data

Cytometric bead array standard curve of MP00154-3, USP30 Recombinant Matched Antibody Pair, PBS Only. Capture antibody: 83240-2-PBS. Detection antibody: 83240-4-PBS. Standard: Ag7620. Range: 0.625-20 ng/mL Biolayer interferometry (BLl) kinetic assay of 83240-4-PBS against Human USP30 was performed. The affinity constant is 20.3 nM.