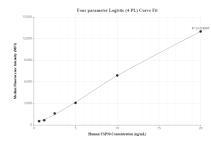

## Selected Validation Data

Cytometric bead array standard curve of MP00154-3, USP30 Recombinant Matched Antibody Pair, PBS Only. Capture antibody: 83240-2-PBS. Detection antibody: 83240-4-PBS. Standard: Ag7620. Range: 0.625-20 ng/mL Biolayer interferometry (BLl) kinetic assay of 83240-4-PBS against Human USP30 was performed. The affinity constant is 20.3 nM.