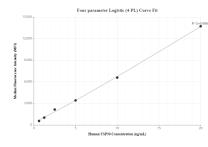

## Selected Validation Data

Cytometric bead array standard curve of MP00154-1, USP30 Recombinant Matched Antibody Pair, PBS Only. Capture antibody: 83240-2-PBS. Detection antibody: 83240-3-PBS. Standard: Ag7620. Range: 0.625-20 ng/mL 0.625-20 ng