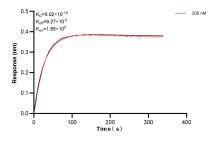

Biolayer interferometry (BLL) kinetic assay of 83240-2-PBS against Human USP30 was performed. The affinity constant is 0.502 nM.