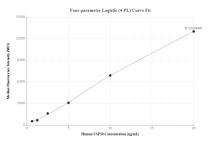

Cytometric bead array standard curve of MP00154-3, USP30 Recombinant Matched Antibody Pair, PBS Only. Capture antibody: 83240-2-PBS. Detection antibody: 83240-4-PBS. Standard: Ag7620. Range: 0.625-20 ng/mL