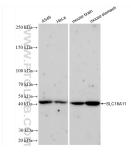

#### Positive Controls:

WB : A549 cells, HeLa cells, mouse brain tissue, mouse stomach tissue

# Selected Validation Data

Various lysates were subjected to SDS PAGE followed by western blot with 83239-5-RR (SLC 16A 11 antibody) at dilution of 1:8000 incubated at room temperature for 1.5 hours.

1x10^6 A549 cells were intracellularly stained with 0.25 ug SLC 16A11 Recombinant antibody (83239-5-RR, Clone:240081H5) and APC-Conjugated AffiniPure Goat Anti-Rabbit IgG(H+L) (red), or 0.25 ug Isotype Control (blue). Cells were fixed with 4% PFA and permeabilized with Flow Cytometry Perm Buffer (PF00011-C).