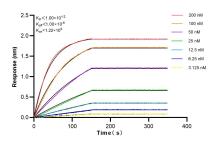

Biolayer interferometry (BLL) kinetic assays of 83239-5-RR against Human SLC16A11 were performed. The affinity constant is below 1 pM.