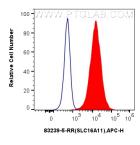

# Selected Validation Data

Various lysates were subjected to SDS PAGE followed by western blot with 83239-5-RR (SLC 16A 11 antibody) at dilution of 1:8000 incubated at room temperature for 1.5 hours.

1x10^6 A549 cells were intracellularly stained with 0.25 ug SLC 16A11 Recombinant antibody (83239-5-RR, Clone:240081H5) and APC-Conjugated AffiniPure Goat Anti-Rabbit IgG(H+L) (red), or 0.25 ug Isotype Control (blue). Cells were fixed with 4% PFA and permeabilized with Flow Cytometry Perm Buffer (PF00011-C).