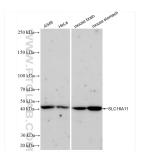

## Selected Validation Data

Various lysates were subjected to SDS PAGE followed by western blot with 83239-5-RR (SLC 16A11 antibody) at dilution of 1:8000 incubated at room temperature for 1.5 hours. This data was developed using the same antibody clone with 83239-5-PBS in a different storage buffer formulation.