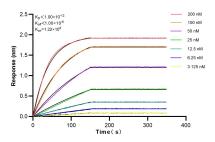

Biolayer interferometry (BLI) kinetic assays of 83239-5-RR against Human SLC 16A11 were performed. The affinity constant is below 1 pM.