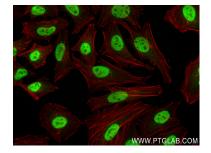

## Selected Validation Data

Immunofluorescent analysis of (4% PFA) fixed HeLa cells using SOX8 antibody (83238-3-RR, Clone: 240120H6) at dilution of 1:250 and CoraLite®488-Conjugated Goat Anti-Rabbit IgG(H+L) (SA00013-2), CL594-Phalloidin (red).