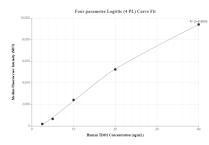

# Selected Validation Data

Cytometric bead array standard curve of MP00219-2, TD02 Recombinant Matched Antibody Pair, PBS Only. Capture antibody: 83236-2-PBS. Detection antibody: 83236-3-PBS. Standard: Ag8531. Range: 1.25-40 ng/mL