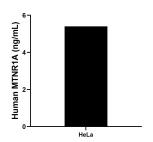

The mean MTNR1A concentration was determined to be 5.40 ng/mL in HeLa cell extract based on a 1.0 mg/mL extract load.

Cytometric bead array standard curve of MP00214-1, MTNR1A Recombinant Matched Antibody Pair, PBS Only. Capture antibody: 83234-1-PBS. Detection antibody: 83234-2-PBS. Standard: Ag24198. Range: 0.625-20 ng/mL.