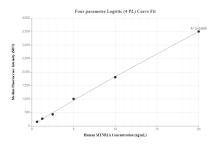

## **Selected Validation Data**

Sandwich ELISA standard curve of MP00214-3, Human MTNR1A Recombinant Matched Antibody Pair - PBS only. 83234-2-PBS was coated to a plate as the capture antibody and incubated with serial dilutions of standard Ag24198. 83234-5-PBS was HRP conjugated as the detection antibody. Range: 0.313-20 ng/mL

The mean MTNR1A concentration was determined to be 5.40 ng/mL in HeLa cell extract based on a 1.0 mg/mL extract load.

Cytometric bead array standard curve of MP00214-1, MTNR1A Recombinant Matched Antibody Pair, PBS Only. Capture antibody: 83234-1-PBS. Detection antibody: 83234-2-PBS. Standard: Ag24198. Range: 0.625-20 ng/mL.

Cytometric bead array standard curve of MP00214-2, MTNR1A Recombinant Matched Antibody Pair, PBS Only. Capture antibody: 83234-2-PBS. Detection antibody: 83234-3-PBS. Standard: Ag24198. Range: 1.25-20 ng/mL