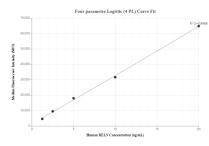

## Selected Validation Data

Cytometric bead array standard curve of MP00207-1, RELN Recombinant Matched Antibody Pair, PBS Only. Capture antibody: 83233-1-PBS. Detection antibody: 83233-2-PBS. Standard: SY00905. Range: 1.25-20 ng/mL