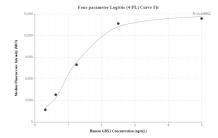

## Selected Validation Data

Cytometric bead array standard curve of MP00201-1, GBX1 Recombinant Matched Antibody Pair, PBS Only. Capture antibody: 83232-5-PBS. Detection antibody: 83232-2-PBS. Standard: SY01055. Range: 0.313-5 ng/mL