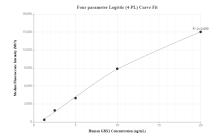

Cytometric bead array standard curve of MP00201-3, GBX1 Recombinant Matched Antibody Pair, PBS Only. Capture antibody: 83232-2-PBS. Detection antibody: 83232-1-PBS. Standard: SY01055. Range: 1.25-20 ng/mL