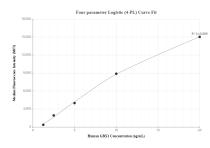

# Selected Validation Data

Cytometric bead array standard curve of MP00201-3, GBX1 Recombinant Matched Antibody Pair, PBS Only. Capture antibody: 83232-2-PBS. Detection antibody: 83232-1-PBS. Standard: SY01055. Range: 1.25-20 ng/mL