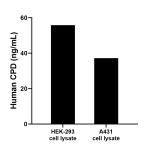

## **Selected Validation Data**

HEK-293 and A431 cell lysate were measured. The human CPD concentration of detected samples was determined to be 55.8 ng/mL (based on a 1.2 mg/mL extract load) in HEK-293 cell lysate and 37.2 ng/mL (based on a 1.5 mg/mL extract load) in A431 cell lysate.