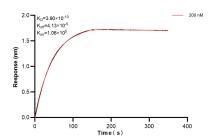

Biolayer interferometry (BLL) kinetic assay of 83229-1-PBS against Human CPD was performed. The affinity constant is 0.390 nM.