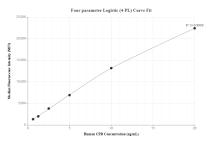

Cytometric bead array standard curve of MP00185-1, CPD Recombinant Matched Antibody Pair, PBS Only. Capture antibody: 83229-3-PBS. Detection antibody: 83229-1-PBS. Standard: Ag34646. Range: 0.625-20 ng/mL