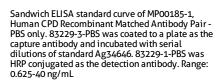

Cytometric bead array standard curve of MP00185-1, CPD Recombinant Matched Antibody Pair, PBS Only. Capture antibody: 83229-3-PBS. Detection antibody: 83229-1-PBS. Standard: Ag34646. Range: 0.625-20 ng/mL