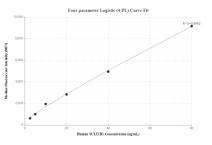

## Selected Validation Data

Cytometric bead array standard curve of MP00184-2, SULT1B1 Recombinant Matched Antibody Pair, PBS Only. Capture antibody: 83228-2-PBS. Detection antibody: 83228-3-PBS. Standard: Ag9009. Range: 2.5-80 ng/mL

Biolayer interferometry (BLL) kinetic assay of 83228-2-PBS against Human SULT1B1 was performed. The affinity constant is 5.92 nM.

Cytometric bead array standard curve of MP00184-1, SULT1B1 Recombinant Matched Antibody Pair, PBS Only. Capture antibody: 83228-1-PBS. Detection antibody: 83228-2-PBS. Standard: Ag9009. Range: 2.5-80 ng/mL