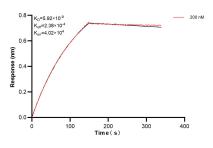

Biolayer interferometry (BLL) kinetic assay of 83228-2-PBS against Human SULT1B1 was performed. The affinity constant is 5.92 nM.

Cytometric bead array standard curve of MP00184-1, SULT1B1 Recombinant Matched Antibody Pair, PBS Only. Capture antibody: 83228-1-PBS. Detection antibody: 83228-2-PBS. Standard: Ag9009. Range: 2.5-80 ng/mL