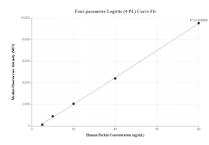

## Selected Validation Data

Cytometric bead array standard curve of MP00169-1, Parkin Recombinant Matched Antibody Pair, PBS Only. Capture antibody: 83224-3-PBS. Detection antibody: 83224-1-PBS. Standard: Ag5179. Range: 5-80 ng/mL