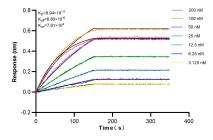

# Selected Validation Data

Biolayer interferometry (BLI) kinetic assays of 83224-2-RR against Human PARK2/Parkin were performed. The affinity constant is 89.4 pM.