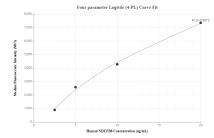

## Selected Validation Data

Cytometric bead array standard curve of MP00204-1, NDUF B8 Recombinant Matched Antibody Pair, PBS Only. Capture antibody: 83216-1-PBS. Detection antibody: 83216-2-PBS. Standard: Ag6495. Range: 2.5-20 ng/mL