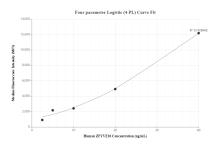

## Selected Validation Data

Cytometric bead array standard curve of MP00202-1, ZFVVE26 Recombinant Matched Antibody Pair, PBS Only. Capture antibody: 83215-2-PBS. Detection antibody: 83215-1-PBS. Standard: SY01497. Range: 2.5-40 ng/mL