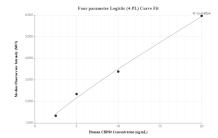

## Selected Validation Data

Cytometric bead array standard curve of MP00251-1, CBP80 Recombinant Matched Antibody Pair, PBS Only. Capture antibody: 83212-3-PBS. Detection antibody: 83212-1-PBS. Standard: Ag0496. Range: 2.5-20 ng/mL