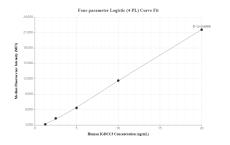

## Selected Validation Data

Cytometric bead array standard curve of MP00192-1, IGDCC3 Recombinant Matched Antibody Pair, PBS Only. Capture antibody: 83211-2-PBS. Detection antibody: 83211-1-PBS. Standard: Ag10276. Range: 1.25-20 ng/mL Cytometric bead array standard curve of MP00192-2, IGDCC3 Recombinant Matched Antibody Pair, PBS Only. Capture antibody: 83211-3-PBS. Detection antibody: 83211-1-PBS. Standard: Ag10276. Range: 1.25-20 ng/mL