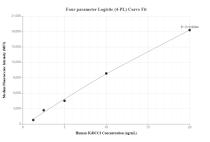

## Selected Validation Data

Cytometric bead array standard curve of MP00192-1, IGDCC3 Recombinant Matched Antibody Pair, PBS Only. Capture antibody: 83211-2-PBS. Detection antibody: 83211-1-PBS. Standard: Ag10276. Range: 1.25-20 ng/mL Cytometric bead array standard curve of MP00192-2, IGDCC3 Recombinant Matched Antibody Pair, PBS Only. Capture antibody: 83211-3-PBS. Detection antibody: 83211-1-PBS. Standard: Ag10276. Range: 1.25-20 ng/mL