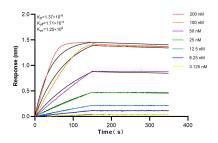

Biolayer interferometry (BLl) kinetic assays of 83204-2-RR against Human HAS2 were performed. The affinity constant is 1.37 nM.