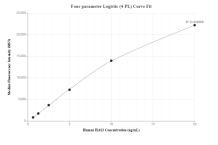

Cytometric bead array standard curve of MP00153-1, HAS2 Recombinant Matched Antibody Pair, PBS Only. Capture antibody: 83204-2-PBS. Detection antibody: 83204-1-PBS. Standard: Ag34945. Range:

0.625-20 ng/mL.

Cytometric bead array standard curve of MP00153-3, HAS2 Recombinant Matched Antibody Pair, PBS Only. Capture antibody: 83204-2-PBS. Detection antibody: 83204-3-PBS. Standard: Ag34945. Range: 0.625-20 ng/mL