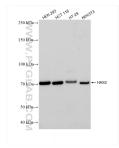

Various lysates were subjected to SDS PAGE followed by western blot with 83204-2-RR (HAS2 antibody) at dilution of 1:500 incubated at room temperature for 1.5 hours. This data was developed using the same antibody clone with 83204-2-PBS in a different storage buffer formulation.