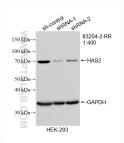

WB result of HAS2 antibody (83204-2-RR; 1:400; incubated at room temperature for 1.5 hours) with sh-Control and sh-HAS2 transfected HEK-293 cells. This data was developed using the same antibody clone with 83204-2-PBS in a different storage buffer formulation.