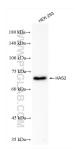

## Selected Validation Data

HEK-293 cells were subjected to SDS PAGE followed by western blot with 83204-2-RR (HAS2 antibody) at dilution of 1:2000 incubated at room temperature for 1.5 hours. This data was developed using the same antibody clone with 83204-2-PBS in a different storage buffer formulation.