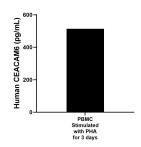

## **Selected Validation Data**

For the PBMC supernatant cultured for 3 days, the mean human CEACAM6 concentration was determined to be 513.9 pg/mL in PHA stimulated PBMC supernatant.

Serum of sixteen individual healthy human donors were measured. The human CEACAM6 concentration of detected samples was determined to be 11,882.1 pg/mL with a range of 4,674.3 - 21,548.7 pg/mL