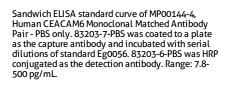

Full Name: carcinoembryonic antigen-related

cell adhesion molecule 6 (non-

specific cross reacting antigen)

Calculated MW:

37 kDa

**Applications** 

**Tested Applications:** 

Sandwich ELISA, Indirect ELISA, Sample test