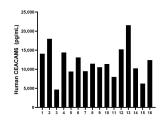

## **Selected Validation Data**

For the PBMC supernatant cultured for 3 days, the mean human CEACAM6 concentration was determined to be 513.9 pg/mL in PHA stimulated PBMC supernatant.

Serum of sixteen individual healthy human donors were measured. The human CEACAM6 concentration of detected samples was determined to be 11,882.1 pg/mL with a range of 4,674.3 - 21,548.7 pg/mL