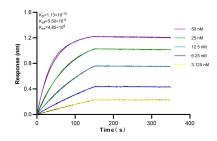

Biolayer interferometry (BLL) kinetic assays of 83203-5-RR against Human CEACAM6 were performed. The affinity constant is 0.113 nM.