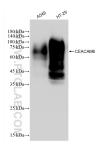

## Selected Validation Data

Various lysates were subjected to SDS PAGE followed by western blot with 83203-5-RR (CEACAM6 antibody) at dilution of 1:7000 incubated at room temperature for 1.5 hours. This data was developed using the same antibody clone with 83203-5-PBS in a different storage buffer formulation.