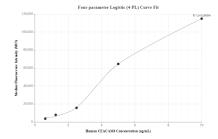

## Selected Validation Data

Cytometric bead array standard curve of MP00144-2, CEACAM6 Recombinant Matched Antibody Pair, PBS Only. Capture antibody: 83203-3-PBS. Detection antibody: 83203-1-PBS. Standard: Eg0056. Range: 0.625-20 ng/mL