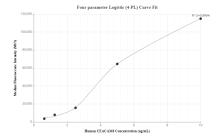

## Selected Validation Data

Cytometric bead array standard curve of MP00144-1, CEACAM6 Recombinant Matched Antibody Pair, PBS Only. Capture antibody: 83203-4-PBS. Detection antibody: 83203-2-PBS. Standard: Eg0056. Range: 0.625-20 ng/mL