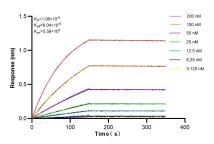

Biolayer interferometry (BLL) kinetic assays of 83192-1-RR against Human SLC22A4 were performed. The affinity constant is 1.08 nM.