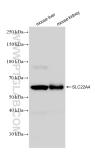

## **Selected Validation Data**

Various lysates were subjected to SDS PAGE followed by western blot with 83192-1-RR (SLC22A4 antibody) at dilution of 1:10000 incubated at room temperature for 1.5 hours. This data was developed using the same antibody clone with 83192-1-PBS in a different storage buffer formulation.