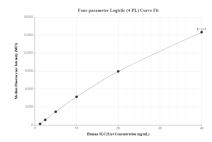

Cytometric bead array standard curve of MP00292-3, SLC 22A4 Recombinant Matched Antibody Pair, PBS Only. Capture antibody: 83192-4-PBS. Detection antibody: 83192-1-PBS. Standard: Ag3974. Range: 1.25-40 ng/mL.