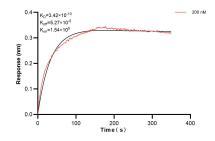

Biolayer interferometry (BLL) kinetic assay of 83191-1-PBS against Human ATP1A1 was performed. The affinity constant is 0.342 nM.