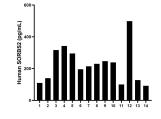

Serum of sixteen individual healthy human donors were measured. The human SORBS2 concentration of detected samples was determined to be 224.9 pg/mL with a range of ND - 498.9 pg/mL

Cytometric bead array standard curve of MP00272-1, SORBS2 Recombinant Matched Antibody Pair, PBS Only. Capture antibody: 83189-1-PBS. Detection antibody: 83189-2-PBS. Standard: Ag20041. Range: 1.25-20 ng/mL