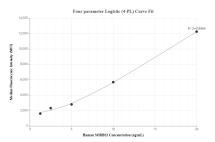

## **Selected Validation Data**

Sandwich ELISA standard curve of MP00272-1, Human SORBS2 Monoclonal Matched Antibody Pair - PBS only. 83189-1-PBS was coated to a plate as the capture antibody and incubated with serial dilutions of standard Ag20041. 83189-2-PBS was HRP conjugated as the detection antibody. Range: 78.125-5000 pg/mL