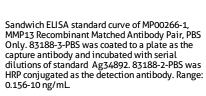

## **Selected Validation Data**

Cytometric bead array standard curve of MP00266-1, MMP13 Recombinant Matched Antibody Pair, PBS Only. PBS Only. Capture antibody: 83188-3-PBS. Detection antibody: 83188-2-PBS. Standard: Ag34892. Range: 5-40 ng/mL