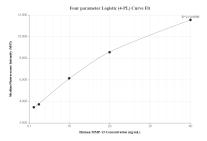

## **Selected Validation Data**

Cytometric bead array standard curve of MP00266-1, MMP13 Recombinant Matched Antibody Pair, PBS Only. PBS Only. Capture antibody: 83188-3-PBS. Detection antibody: 83188-2-PBS. Standard: Ag34892. Range: 5-40 ng/mL