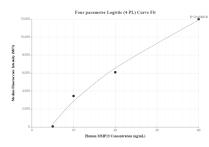

## Selected Validation Data

Standard curve of MP00266-2, Human MMP13 Recombinant Matched Antibody Pair - BSA and Azide Free measured by Cytometric bead array. Capture antibody: 83188-1-PBS. Detection antibody: 83188-2-PBS. Standard: Ag34892. Range: 5-40 ng/mL