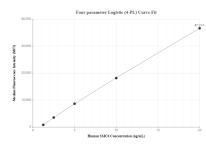

## Selected Validation Data

Cytometric bead array standard curve of MP00255-3, SMC6 Recombinant Matched Antibody Pair, PBS Only. Capture antibody: 83187-4-PBS. Detection antibody: 83187-5-PBS. Standard: Ag6898. Range: 1.25-20 ng/mL