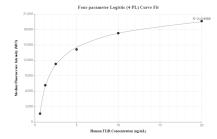

## Selected Validation Data

Cytometric bead array standard curve of MP00247-1, F11R Recombinant Matched Antibody Pair, PBS Only. Capture antibody: 83186-2-PBS. Detection antibody: 83186-3-PBS. Standard: SY00088. Range: 0.625-20 ng/mL