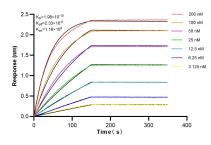

## Selected Validation Data

Biolayer interferometry (BLL) kinetic assays of 83181-2-RR against Human BBS13/MKS1 were performed. The affinity constant is 0.198 nM.