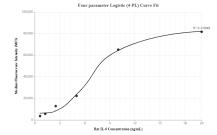

## Selected Validation Data

Cytometric bead array standard curve of MP00264-1, Rat IL-6 Recombinant Matched Antibody Pair, PBS Only. Capture antibody: 83179-1-PBS. Detection antibody: 83179-3-PBS. Standard: Eg0800. Range: 0.625-20 ng/mL