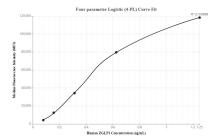

## Selected Validation Data

Cytometric bead array standard curve of MP00250-2, ZGLP1 Recombinant Matched Antibody Pair, PBS Only. Capture antibody: 83176-4-PBS. Detection antibody: 83176-5-PBS. Standard: SY01346. Range: 0.078-1.25 ng/mL