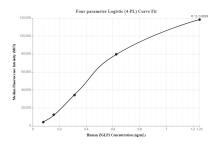

## Selected Validation Data

Cytometric bead array standard curve of MP00250-2, ZGLP1 Recombinant Matched Antibody Pair, PBS Only. Capture antibody: 83176-4-PBS. Detection antibody: 83176-5-PBS. Standard: SY01346. Range: 0.078-1.25 ng/mL