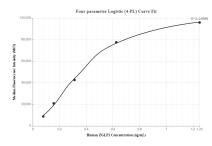

## Selected Validation Data

Cytometric bead array standard curve of MP00250-1, ZGLP1 Recombinant Matched Antibody Pair, PBS Only. Capture antibody: 83176-3-PBS. Detection antibody: 83176-2-PBS. Standard: SY01346. Range: 0.078-1.25 ng/mL