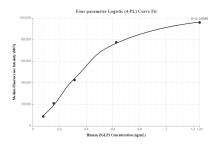

# Selected Validation Data

Cytometric bead array standard curve of MP00250-1, ZGLP1 Recombinant Matched Antibody Pair, PBS Only. Capture antibody: 83176-3-PBS. Detection antibody: 83176-2-PBS. Standard: SY01346. Range: 0.078-1.25 ng/mL