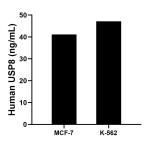

The mean USP8 concentration was determined to be 41.15 ng/mL in MCF-7 cell extract based on a 4.30 mg/mL extract load and 47.12 ng/mL in K-562 cell extract based on a 4.50 mg/mL extract load.