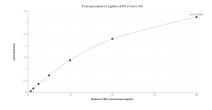

Sandwich ELISA standard curve of MP00188-1, Human USP8 Recombinant Matched Antibody Pair-PBS only. 83172-2-PBS was coated to a plate as the capture antibody and incubated with serial dilutions of standard Ag27143. 83172-1-PBS was HRP conjugated as the detection antibody. Range: 0.625-40 ng/mL