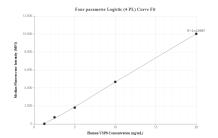

## **Selected Validation Data**

Cytometric bead array standard curve of MP00188-1, USP8 Recombinant Matched Antibody Pair, PBS Only. Capture antibody: 83172-2-PBS. Detection antibody: 83172-1-PBS. Standard: Ag27143. Range: 1.25-20 ng/mL