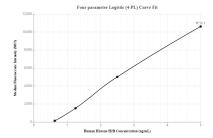

## Selected Validation Data

Cytometric bead array standard curve of MP00183-1, Histone H2B Recombinant Matched Antibody Pair, PBS Only. Capture antibody: 83171-2-PBS. Detection antibody: 83171-3-PBS. Standard: SY02145Ac. Range: 0.625-5 ng/mL