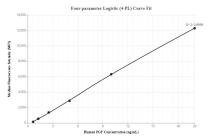

Cytometric bead array standard curve of MP00146-2, PGF Recombinant Matched Antibody Pair, PBS Only. Capture antibody: 83170-3-PBS. Detection antibody: 83170-2-PBS. Standard: Ag0969. Range: 0.625-20 ng/mL