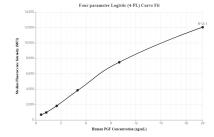

## **Selected Validation Data**

Cytometric bead array standard curve of MP00146-1, PGF Recombinant Matched Antibody Pair, PBS Only. Capture antibody: 83170-4-PBS. Detection antibody: 83170-2-PBS. Standard: Ag0969. Range: 0.625-20 ng/mL