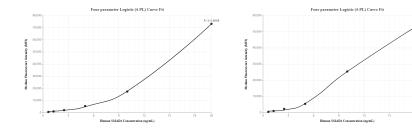

## Selected Validation Data

Cytometric bead array standard curve of MP00267-1, SMAD4 Recombinant Matched Antibody Pair, PBS Only. Capture antibody: 83169-4-PBS. Detection antibody: 83169-2-PBS. Standard: Ag0299. Range: 0.625-20 ng/mL Cytometric bead array standard curve of MP00267-2, SMAD4 Recombinant Matched Antibody Pair, PBS Only. Capture antibody: 83169-4-PBS. Detection antibody: 83169-1-PBS. Standard: Ag0299. Range: 0.625-20 ng/mL