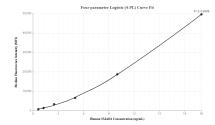

## Selected Validation Data

Cytometric bead array standard curve of MP00267-3, SMAD4 Recombinant Matched Antibody Pair, PBS Only. Capture antibody: 83169-3-PBS. Detection antibody: 83169-2-PBS. Standard: Ag0299. Range: 0.625-20 ng/mL